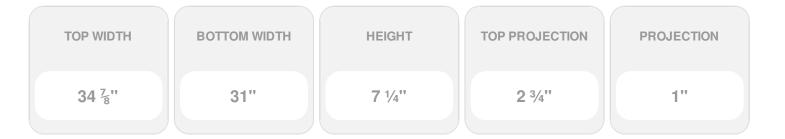

## **DESCRIPTION**

Remodelers, builders, and homeowners looking to enhance their next project by adding more curb appeal to the exterior of a home should consider crossheads. Crossheads are large casings that are typically placed at the top of a window, doorway or large entryway. Made of lightweight, yet durable high-density polyurethane, crossheads are easy for anyone to install. Feel free to choose from an amazing selection of sizes and style that will suit your project needs.