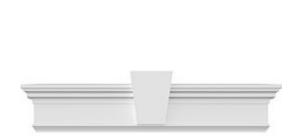

## **DESCRIPTION**

Remodelers, builders, and homeowners looking to enhance their next project by adding more curb appeal to the exterior of a home should consider crossheads. Crossheads are large casings that are typically placed at the top of a window, doorway or large entryway. Made of lightweight, yet durable high-density polyurethane, crossheads are easy for anyone to install. Feel free to choose from an amazing selection of sizes and style that will suit your project needs.