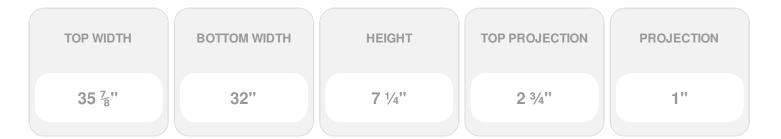

## **DESCRIPTION**

Remodelers, builders, and homeowners looking to enhance their next project by adding more curb appeal to the exterior of a home should consider crossheads. Crossheads are large casings that are typically placed at the top of a window, doorway or large entryway. Made of lightweight, yet durable high-density polyurethane, crossheads are easy for anyone to install. Feel free to choose from an amazing selection of sizes and style that will suit your project needs.