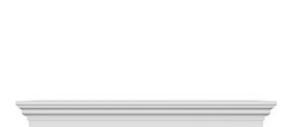

## **DESCRIPTION**

Remodelers, builders, and homeowners looking to enhance their next project by adding more curb appeal to the exterior of a home should consider crossheads. Crossheads are large casings that are typically placed at the top of a window, doorway or large entryway. Made of lightweight, yet durable high-density polyurethane, crossheads are easy for anyone to install. Feel free to choose from an amazing selection of sizes and style that will suit your project needs.