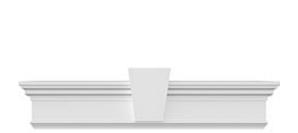

## **DESCRIPTION**

Remodelers, builders, and homeowners looking to enhance their next project by adding more curb appeal to the exterior of a home should consider crossheads. Crossheads are large casings that are typically placed at the top of a window, doorway or large entryway. Made of lightweight, yet durable high-density polyurethane, crossheads are easy for anyone to install. Feel free to choose from an amazing selection of sizes and style that will suit your project needs.