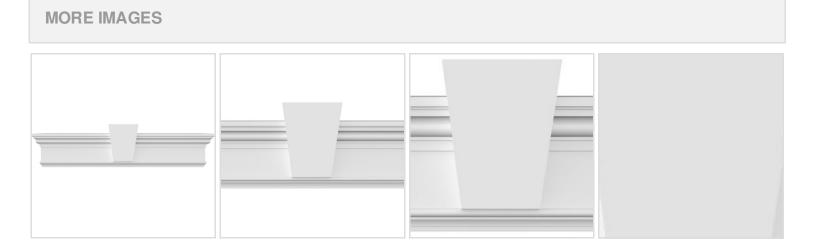

## **DESCRIPTION**

Remodelers, builders, and homeowners looking to enhance their next project by adding more curb appeal to the exterior of a home should consider crossheads. Crossheads are large casings that are typically placed at the top of a window, doorway or large entryway. Made of lightweight, yet durable high-density polyurethane, crossheads are easy for anyone to install. Feel free to choose from an amazing selection of sizes and style that will suit your project needs.