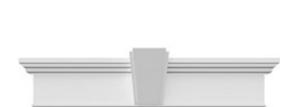

## **DESCRIPTION**

Remodelers, builders, and homeowners looking to enhance their next project by adding more curb appeal to the exterior of a home should consider crossheads. Crossheads are large casings that are typically placed at the top of a window, doorway or large entryway. Made of lightweight, yet durable high-density polyurethane, crossheads are easy for anyone to install. Feel free to choose from an amazing selection of sizes and style that will suit your project needs.