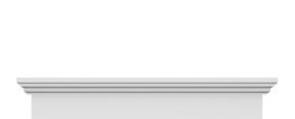

- Comes factory primed and ready to paint
- Easily install it with fully bonded adhesive or nails
- Perfect for exterior and interior applications
- Composed of high-density polyurethane, making it a durable yet lightweight product
- Impervious to natural elements
- Customize with keystones, pilasters and pediments for an extraordinary look
- This product qualifies for our Lowest Price Guarantee
- Order now and get our 30 day Price Protection

## **DESCRIPTION**

Remodelers, builders, and homeowners looking to enhance their next project by adding more curb appeal to the exterior of a home should consider crossheads. Crossheads are large casings that are typically placed at the top of a window, doorway or large entryway. Made of lightweight, yet durable high-density polyurethane, crossheads are easy for anyone to install. Feel free to choose from an amazing selection of sizes and style that will suit your project needs.