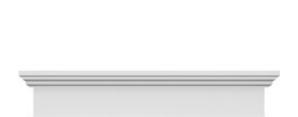

## **DESCRIPTION**

Remodelers, builders, and homeowners looking to enhance their next project by adding more curb appeal to the exterior of a home should consider crossheads. Crossheads are large casings that are typically placed at the top of a window, doorway or large entryway. Made of lightweight, yet durable high-density polyurethane, crossheads are easy for anyone to install. Feel free to choose from an amazing selection of sizes and style that will suit your project needs.