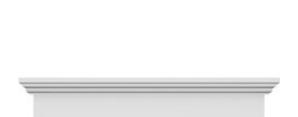

## **DESCRIPTION**

Remodelers, builders, and homeowners looking to enhance their next project by adding more curb appeal to the exterior of a home should consider crossheads. Crossheads are large casings that are typically placed at the top of a window, doorway or large entryway. Made of lightweight, yet durable high-density polyurethane, crossheads are easy for anyone to install. Feel free to choose from an amazing selection of sizes and style that will suit your project needs.