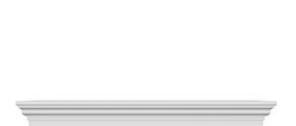

## **DESCRIPTION**

Remodelers, builders, and homeowners looking to enhance their next project by adding more curb appeal to the exterior of a home should consider crossheads. Crossheads are large casings that are typically placed at the top of a window, doorway or large entryway. Made of lightweight, yet durable high-density polyurethane, crossheads are easy for anyone to install. Feel free to choose from an amazing selection of sizes and style that will suit your project needs.