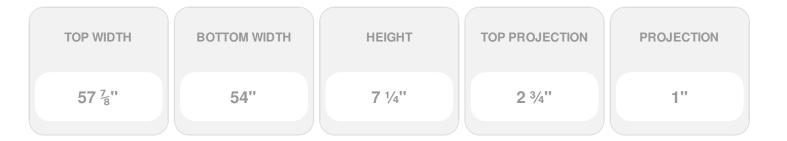

## **DESCRIPTION**

Keystone adds 0 3/4"H to the crosshead height for an overall height of 8"H

Remodelers, builders, and homeowners looking to enhance their next project by adding more curb appeal to the exterior of a home should consider crossheads. Crossheads are large casings that are typically placed at the top of a window, doorway or large entryway. Made of lightweight, yet durable high-density polyurethane, crossheads are easy for anyone to install. Feel free to choose from an amazing selection of sizes and style that will suit your project needs.