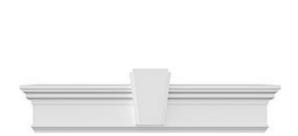

## **DESCRIPTION**

Keystone adds 0 3/4"H to the crosshead height for an overall height of 8"H

Remodelers, builders, and homeowners looking to enhance their next project by adding more curb appeal to the exterior of a home should consider crossheads. Crossheads are large casings that are typically placed at the top of a window, doorway or large entryway. Made of lightweight, yet durable high-density polyurethane, crossheads are easy for anyone to install. Feel free to choose from an amazing selection of sizes and style that will suit your project needs.