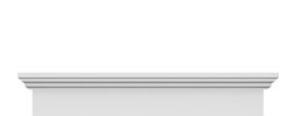

## **DESCRIPTION**

Remodelers, builders, and homeowners looking to enhance their next project by adding more curb appeal to the exterior of a home should consider crossheads. Crossheads are large casings that are typically placed at the top of a window, doorway or large entryway. Made of lightweight, yet durable high-density polyurethane, crossheads are easy for anyone to install. Feel free to choose from an amazing selection of sizes and style that will suit your project needs.