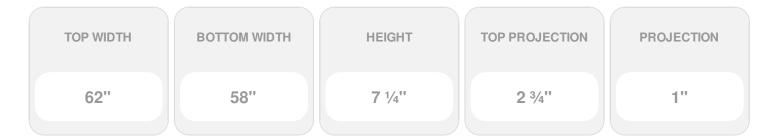

## **DESCRIPTION**

Remodelers, builders, and homeowners looking to enhance their next project by adding more curb appeal to the exterior of a home should consider crossheads. Crossheads are large casings that are typically placed at the top of a window, doorway or large entryway. Made of lightweight, yet durable high-density polyurethane, crossheads are easy for anyone to install. Feel free to choose from an amazing selection of sizes and style that will suit your project needs.