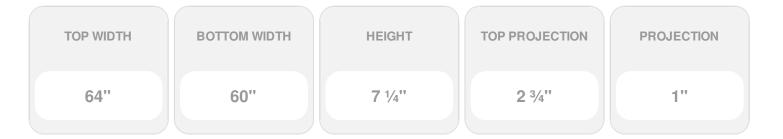

## **DESCRIPTION**

Keystone adds 0 1/4"H to the crosshead height for an overall height of 7 1/2"H

Remodelers, builders, and homeowners looking to enhance their next project by adding more curb appeal to the exterior of a home should consider crossheads. Crossheads are large casings that are typically placed at the top of a window, doorway or large entryway. Made of lightweight, yet durable high-density polyurethane, crossheads are easy for anyone to install. Feel free to choose from an amazing selection of sizes and style that will suit your project needs.