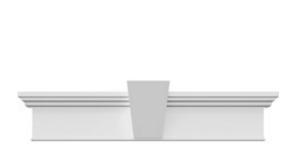

## **DESCRIPTION**

Keystone adds 0 1/4"H to the crosshead height for an overall height of 7 1/2"H

Remodelers, builders, and homeowners looking to enhance their next project by adding more curb appeal to the exterior of a home should consider crossheads. Crossheads are large casings that are typically placed at the top of a window, doorway or large entryway. Made of lightweight, yet durable high-density polyurethane, crossheads are easy for anyone to install. Feel free to choose from an amazing selection of sizes and style that will suit your project needs.