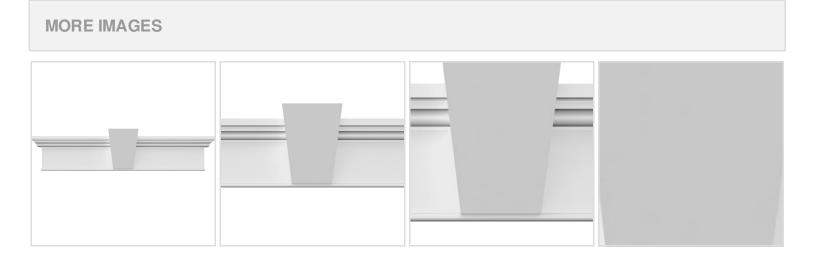

## **DESCRIPTION**

Keystone adds 0 1/4"H to the crosshead height for an overall height of 7 1/2"H

Remodelers, builders, and homeowners looking to enhance their next project by adding more curb appeal to the exterior of a home should consider crossheads. Crossheads are large casings that are typically placed at the top of a window, doorway or large entryway. Made of lightweight, yet durable high-density polyurethane, crossheads are easy for anyone to install. Feel free to choose from an amazing selection of sizes and style that will suit your project needs.