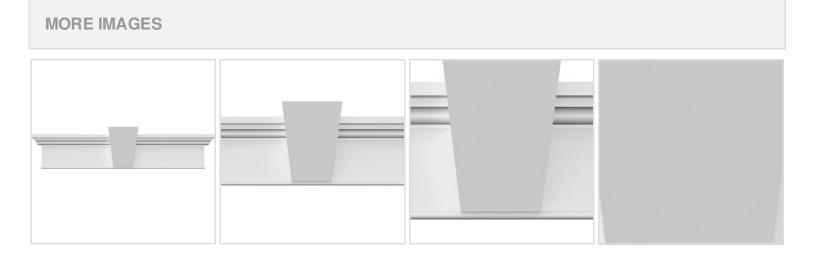

## **DESCRIPTION**

Keystone adds 0 1/4"H to the crosshead height for an overall height of 7 1/2"H

Remodelers, builders, and homeowners looking to enhance their next project by adding more curb appeal to the exterior of a home should consider crossheads. Crossheads are large casings that are typically placed at the top of a window, doorway or large entryway. Made of lightweight, yet durable high-density polyurethane, crossheads are easy for anyone to install. Feel free to choose from an amazing selection of sizes and style that will suit your project needs.