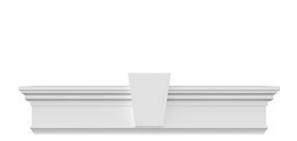

## **DESCRIPTION**

Remodelers, builders, and homeowners looking to enhance their next project by adding more curb appeal to the exterior of a home should consider crossheads. Crossheads are large casings that are typically placed at the top of a window, doorway or large entryway. Made of lightweight, yet durable high-density polyurethane, crossheads are easy for anyone to install. Feel free to choose from an amazing selection of sizes and style that will suit your project needs.