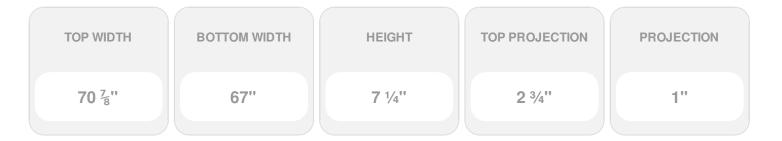

## **DESCRIPTION**

Remodelers, builders, and homeowners looking to enhance their next project by adding more curb appeal to the exterior of a home should consider crossheads. Crossheads are large casings that are typically placed at the top of a window, doorway or large entryway. Made of lightweight, yet durable high-density polyurethane, crossheads are easy for anyone to install. Feel free to choose from an amazing selection of sizes and style that will suit your project needs.