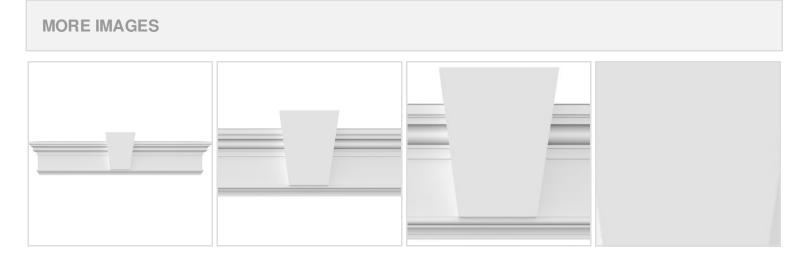

## **DESCRIPTION**

Remodelers, builders, and homeowners looking to enhance their next project by adding more curb appeal to the exterior of a home should consider crossheads. Crossheads are large casings that are typically placed at the top of a window, doorway or large entryway. Made of lightweight, yet durable high-density polyurethane, crossheads are easy for anyone to install. Feel free to choose from an amazing selection of sizes and style that will suit your project needs.