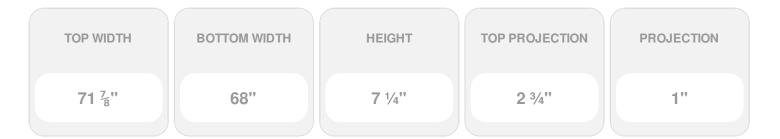

## **DESCRIPTION**

Remodelers, builders, and homeowners looking to enhance their next project by adding more curb appeal to the exterior of a home should consider crossheads. Crossheads are large casings that are typically placed at the top of a window, doorway or large entryway. Made of lightweight, yet durable high-density polyurethane, crossheads are easy for anyone to install. Feel free to choose from an amazing selection of sizes and style that will suit your project needs.