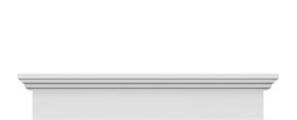

## **DESCRIPTION**

Remodelers, builders, and homeowners looking to enhance their next project by adding more curb appeal to the exterior of a home should consider crossheads. Crossheads are large casings that are typically placed at the top of a window, doorway or large entryway. Made of lightweight, yet durable high-density polyurethane, crossheads are easy for anyone to install. Feel free to choose from an amazing selection of sizes and style that will suit your project needs.