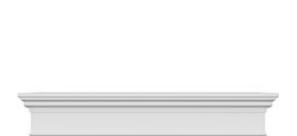

## **DESCRIPTION**

Remodelers, builders, and homeowners looking to enhance their next project by adding more curb appeal to the exterior of a home should consider crossheads. Crossheads are large casings that are typically placed at the top of a window, doorway or large entryway. Made of lightweight, yet durable high-density polyurethane, crossheads are easy for anyone to install. Feel free to choose from an amazing selection of sizes and style that will suit your project needs.