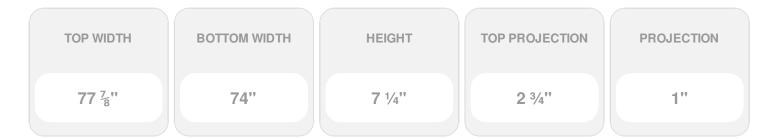

Item #: CRH07X74 List Price: \$93.37 **\$67.66** (EACH) Save \$25.71 (27%)

Usually ships in 3-5 business days