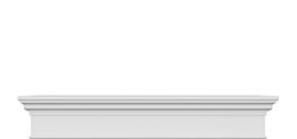

## **DESCRIPTION**

Remodelers, builders, and homeowners looking to enhance their next project by adding more curb appeal to the exterior of a home should consider crossheads. Crossheads are large casings that are typically placed at the top of a window, doorway or large entryway. Made of lightweight, yet durable high-density polyurethane, crossheads are easy for anyone to install. Feel free to choose from an amazing selection of sizes and style that will suit your project needs.