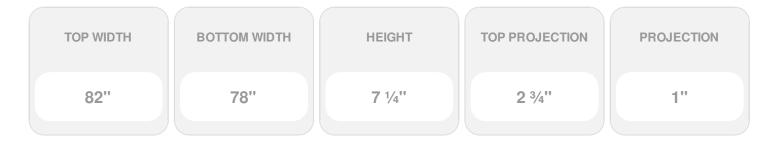

## **DESCRIPTION**

Keystone adds 0 1/4"H to the crosshead height for an overall height of 7 1/2"H

Remodelers, builders, and homeowners looking to enhance their next project by adding more curb appeal to the exterior of a home should consider crossheads. Crossheads are large casings that are typically placed at the top of a window, doorway or large entryway. Made of lightweight, yet durable high-density polyurethane, crossheads are easy for anyone to install. Feel free to choose from an amazing selection of sizes and style that will suit your project needs.