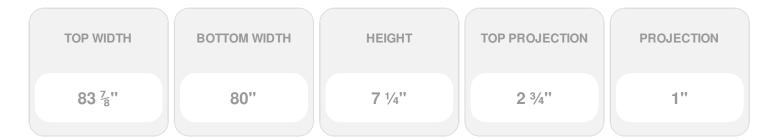

- Comes factory primed and ready to paint
- Easily install it with fully bonded adhesive or nails
- Perfect for exterior and interior applications
- Composed of high-density polyurethane, making it a durable yet lightweight product
- Impervious to natural elements
- Customize with keystones, pilasters and pediments for an extraordinary look
- This product qualifies for our Lowest Price Guarantee
- Order now and get our 30 day Price Protection

Item #: CRH07X80 List Price: \$99.71 **\$72.25** (EACH) Save \$27.46 (27%)

Usually ships in 3-5 business days





## **DESCRIPTION**

Remodelers, builders, and homeowners looking to enhance their next project by adding more curb appeal to the exterior of a home should consider crossheads. Crossheads are large casings that are typically placed at the top of a window, doorway or large entryway. Made of lightweight, yet durable high-density polyurethane, crossheads are easy for anyone to install. Feel free to choose from an amazing selection of sizes and style that will suit your project needs.

Order online at: https://www.architecturaldepot.com/CRH07X80.html

Date Printed: 04/20/2024 - 8:12 am