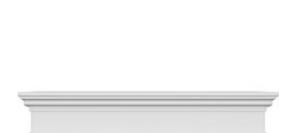

## **DESCRIPTION**

Remodelers, builders, and homeowners looking to enhance their next project by adding more curb appeal to the exterior of a home should consider crossheads. Crossheads are large casings that are typically placed at the top of a window, doorway or large entryway. Made of lightweight, yet durable high-density polyurethane, crossheads are easy for anyone to install. Feel free to choose from an amazing selection of sizes and style that will suit your project needs.