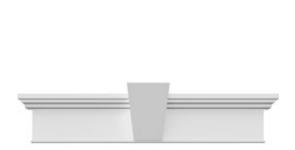

## **DESCRIPTION**

Keystone adds 0 1/4"H to the crosshead height for an overall height of 7 1/2"H

Remodelers, builders, and homeowners looking to enhance their next project by adding more curb appeal to the exterior of a home should consider crossheads. Crossheads are large casings that are typically placed at the top of a window, doorway or large entryway. Made of lightweight, yet durable high-density polyurethane, crossheads are easy for anyone to install. Feel free to choose from an amazing selection of sizes and style that will suit your project needs.