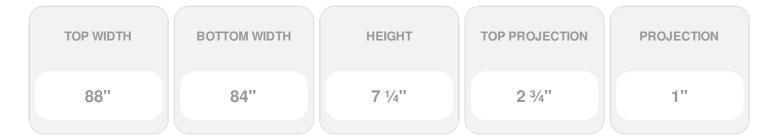

## **DESCRIPTION**

Keystone adds 0 1/4"H to the crosshead height for an overall height of 7 1/2"H

Remodelers, builders, and homeowners looking to enhance their next project by adding more curb appeal to the exterior of a home should consider crossheads. Crossheads are large casings that are typically placed at the top of a window, doorway or large entryway. Made of lightweight, yet durable high-density polyurethane, crossheads are easy for anyone to install. Feel free to choose from an amazing selection of sizes and style that will suit your project needs.