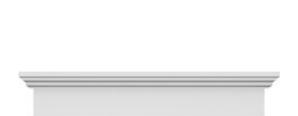

## **DESCRIPTION**

Remodelers, builders, and homeowners looking to enhance their next project by adding more curb appeal to the exterior of a home should consider crossheads. Crossheads are large casings that are typically placed at the top of a window, doorway or large entryway. Made of lightweight, yet durable high-density polyurethane, crossheads are easy for anyone to install. Feel free to choose from an amazing selection of sizes and style that will suit your project needs.