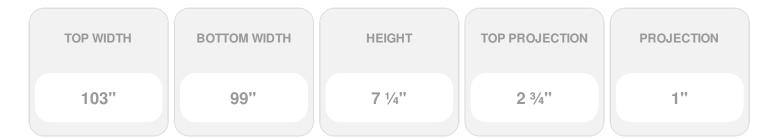

## **DESCRIPTION**

Remodelers, builders, and homeowners looking to enhance their next project by adding more curb appeal to the exterior of a home should consider crossheads. Crossheads are large casings that are typically placed at the top of a window, doorway or large entryway. Made of lightweight, yet durable high-density polyurethane, crossheads are easy for anyone to install. Feel free to choose from an amazing selection of sizes and style that will suit your project needs.