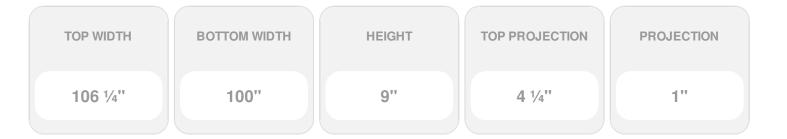

## **DESCRIPTION**

Keystone adds 2 1/2"H to the crosshead height for an overall height of 11 1/2"H

Remodelers, builders, and homeowners looking to enhance their next project by adding more curb appeal to the exterior of a home should consider crossheads. Crossheads are large casings that are typically placed at the top of a window, doorway or large entryway. Made of lightweight, yet durable high-density polyurethane, crossheads are easy for anyone to install. Feel free to choose from an amazing selection of sizes and style that will suit your project needs.