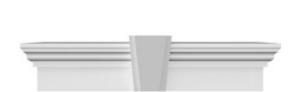

## **DESCRIPTION**

Keystone adds 2 1/2"H to the crosshead height for an overall height of 11 1/2"H

Remodelers, builders, and homeowners looking to enhance their next project by adding more curb appeal to the exterior of a home should consider crossheads. Crossheads are large casings that are typically placed at the top of a window, doorway or large entryway. Made of lightweight, yet durable high-density polyurethane, crossheads are easy for anyone to install. Feel free to choose from an amazing selection of sizes and style that will suit your project needs.