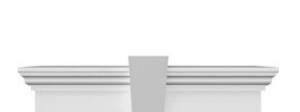

## **DESCRIPTION**

Keystone adds 2 1/2"H to the crosshead height for an overall height of 11 1/2"H

Remodelers, builders, and homeowners looking to enhance their next project by adding more curb appeal to the exterior of a home should consider crossheads. Crossheads are large casings that are typically placed at the top of a window, doorway or large entryway. Made of lightweight, yet durable high-density polyurethane, crossheads are easy for anyone to install. Feel free to choose from an amazing selection of sizes and style that will suit your project needs.