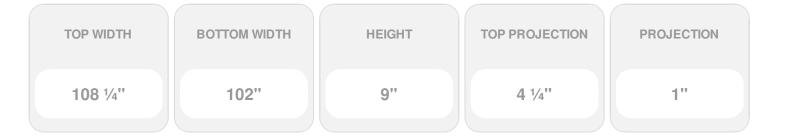

## **DESCRIPTION**

Keystone adds 2 1/2"H to the crosshead height for an overall height of 11 1/2"H

Remodelers, builders, and homeowners looking to enhance their next project by adding more curb appeal to the exterior of a home should consider crossheads. Crossheads are large casings that are typically placed at the top of a window, doorway or large entryway. Made of lightweight, yet durable high-density polyurethane, crossheads are easy for anyone to install. Feel free to choose from an amazing selection of sizes and style that will suit your project needs.