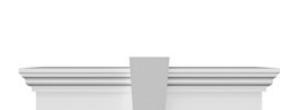

## **DESCRIPTION**

Keystone adds 2 1/2"H to the crosshead height for an overall height of 11 1/2"H

Remodelers, builders, and homeowners looking to enhance their next project by adding more curb appeal to the exterior of a home should consider crossheads. Crossheads are large casings that are typically placed at the top of a window, doorway or large entryway. Made of lightweight, yet durable high-density polyurethane, crossheads are easy for anyone to install. Feel free to choose from an amazing selection of sizes and style that will suit your project needs.