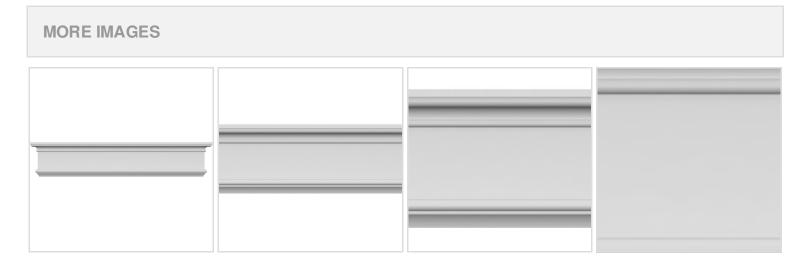

## **DESCRIPTION**

Remodelers, builders, and homeowners looking to enhance their next project by adding more curb appeal to the exterior of a home should consider crossheads. Crossheads are large casings that are typically placed at the top of a window, doorway or large entryway. Made of lightweight, yet durable high-density polyurethane, crossheads are easy for anyone to install. Feel free to choose from an amazing selection of sizes and style that will suit your project needs.