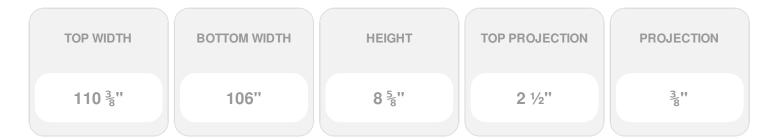

Item #: CRH09X106BE List Price: \$152.02 **\$110.16** (EACH) Save \$41.86 (27%)

Usually ships in 3-5 business days