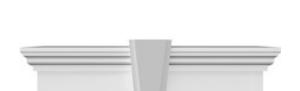

## **DESCRIPTION**

Keystone adds 2 1/2"H to the crosshead height for an overall height of 11 1/2"H

Remodelers, builders, and homeowners looking to enhance their next project by adding more curb appeal to the exterior of a home should consider crossheads. Crossheads are large casings that are typically placed at the top of a window, doorway or large entryway. Made of lightweight, yet durable high-density polyurethane, crossheads are easy for anyone to install. Feel free to choose from an amazing selection of sizes and style that will suit your project needs.