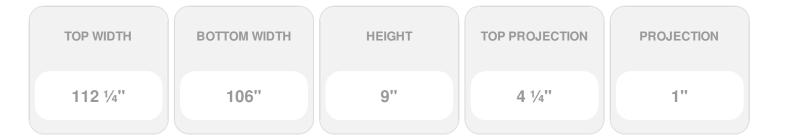

## **DESCRIPTION**

Keystone adds 2 1/2"H to the crosshead height for an overall height of 11 1/2"H

Remodelers, builders, and homeowners looking to enhance their next project by adding more curb appeal to the exterior of a home should consider crossheads. Crossheads are large casings that are typically placed at the top of a window, doorway or large entryway. Made of lightweight, yet durable high-density polyurethane, crossheads are easy for anyone to install. Feel free to choose from an amazing selection of sizes and style that will suit your project needs.