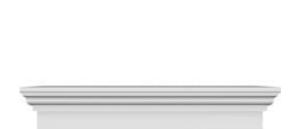

## **DESCRIPTION**

Remodelers, builders, and homeowners looking to enhance their next project by adding more curb appeal to the exterior of a home should consider crossheads. Crossheads are large casings that are typically placed at the top of a window, doorway or large entryway. Made of lightweight, yet durable high-density polyurethane, crossheads are easy for anyone to install. Feel free to choose from an amazing selection of sizes and style that will suit your project needs.