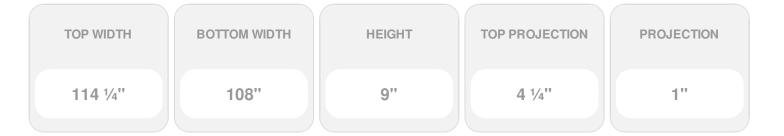

## **DESCRIPTION**

Remodelers, builders, and homeowners looking to enhance their next project by adding more curb appeal to the exterior of a home should consider crossheads. Crossheads are large casings that are typically placed at the top of a window, doorway or large entryway. Made of lightweight, yet durable high-density polyurethane, crossheads are easy for anyone to install. Feel free to choose from an amazing selection of sizes and style that will suit your project needs.