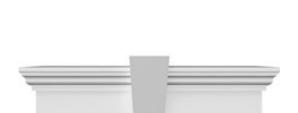

## **DESCRIPTION**

Keystone adds 2 1/2"H to the crosshead height for an overall height of 11 1/2"H

Remodelers, builders, and homeowners looking to enhance their next project by adding more curb appeal to the exterior of a home should consider crossheads. Crossheads are large casings that are typically placed at the top of a window, doorway or large entryway. Made of lightweight, yet durable high-density polyurethane, crossheads are easy for anyone to install. Feel free to choose from an amazing selection of sizes and style that will suit your project needs.