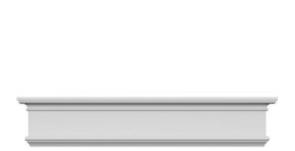

## **DESCRIPTION**

Remodelers, builders, and homeowners looking to enhance their next project by adding more curb appeal to the exterior of a home should consider crossheads. Crossheads are large casings that are typically placed at the top of a window, doorway or large entryway. Made of lightweight, yet durable high-density polyurethane, crossheads are easy for anyone to install. Feel free to choose from an amazing selection of sizes and style that will suit your project needs.