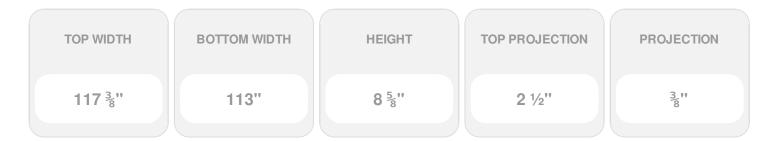

## **DESCRIPTION**

Remodelers, builders, and homeowners looking to enhance their next project by adding more curb appeal to the exterior of a home should consider crossheads. Crossheads are large casings that are typically placed at the top of a window, doorway or large entryway. Made of lightweight, yet durable high-density polyurethane, crossheads are easy for anyone to install. Feel free to choose from an amazing selection of sizes and style that will suit your project needs.