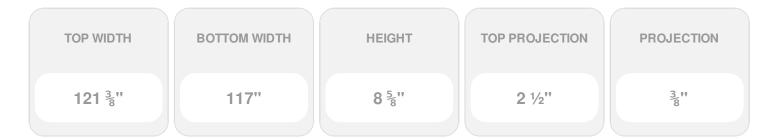

## **DESCRIPTION**

Remodelers, builders, and homeowners looking to enhance their next project by adding more curb appeal to the exterior of a home should consider crossheads. Crossheads are large casings that are typically placed at the top of a window, doorway or large entryway. Made of lightweight, yet durable high-density polyurethane, crossheads are easy for anyone to install. Feel free to choose from an amazing selection of sizes and style that will suit your project needs.