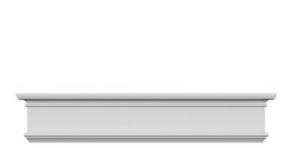

## **DESCRIPTION**

Remodelers, builders, and homeowners looking to enhance their next project by adding more curb appeal to the exterior of a home should consider crossheads. Crossheads are large casings that are typically placed at the top of a window, doorway or large entryway. Made of lightweight, yet durable high-density polyurethane, crossheads are easy for anyone to install. Feel free to choose from an amazing selection of sizes and style that will suit your project needs.