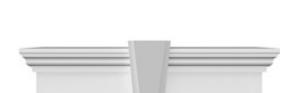

## **DESCRIPTION**

Keystone adds 2 1/2"H to the crosshead height for an overall height of 11 1/2"H

Remodelers, builders, and homeowners looking to enhance their next project by adding more curb appeal to the exterior of a home should consider crossheads. Crossheads are large casings that are typically placed at the top of a window, doorway or large entryway. Made of lightweight, yet durable high-density polyurethane, crossheads are easy for anyone to install. Feel free to choose from an amazing selection of sizes and style that will suit your project needs.