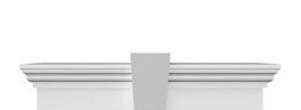

## **DESCRIPTION**

Keystone adds 2 1/2"H to the crosshead height for an overall height of 11 1/2"H

Remodelers, builders, and homeowners looking to enhance their next project by adding more curb appeal to the exterior of a home should consider crossheads. Crossheads are large casings that are typically placed at the top of a window, doorway or large entryway. Made of lightweight, yet durable high-density polyurethane, crossheads are easy for anyone to install. Feel free to choose from an amazing selection of sizes and style that will suit your project needs.