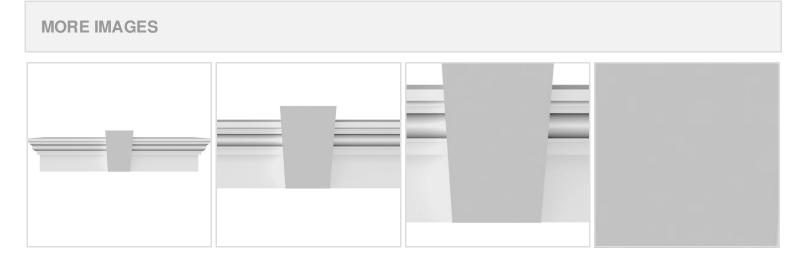

## **DESCRIPTION**

Keystone adds 2 1/2"H to the crosshead height for an overall height of 11 1/2"H

Remodelers, builders, and homeowners looking to enhance their next project by adding more curb appeal to the exterior of a home should consider crossheads. Crossheads are large casings that are typically placed at the top of a window, doorway or large entryway. Made of lightweight, yet durable high-density polyurethane, crossheads are easy for anyone to install. Feel free to choose from an amazing selection of sizes and style that will suit your project needs.