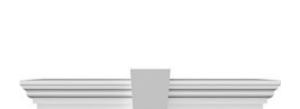

## **DESCRIPTION**

Keystone adds 2 1/2"H to the crosshead height for an overall height of 11 1/2"H

Remodelers, builders, and homeowners looking to enhance their next project by adding more curb appeal to the exterior of a home should consider crossheads. Crossheads are large casings that are typically placed at the top of a window, doorway or large entryway. Made of lightweight, yet durable high-density polyurethane, crossheads are easy for anyone to install. Feel free to choose from an amazing selection of sizes and style that will suit your project needs.