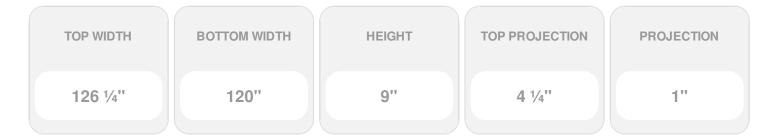

Item #: CRH09X120 List Price: \$164.22 **\$119.00** (EACH) Save \$45.22 (27%)

Usually ships in 3-5 business days