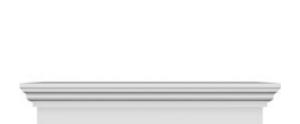

## **DESCRIPTION**

Remodelers, builders, and homeowners looking to enhance their next project by adding more curb appeal to the exterior of a home should consider crossheads. Crossheads are large casings that are typically placed at the top of a window, doorway or large entryway. Made of lightweight, yet durable high-density polyurethane, crossheads are easy for anyone to install. Feel free to choose from an amazing selection of sizes and style that will suit your project needs.