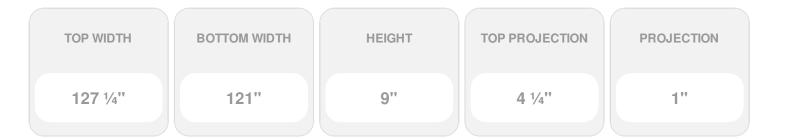

## **DESCRIPTION**

Remodelers, builders, and homeowners looking to enhance their next project by adding more curb appeal to the exterior of a home should consider crossheads. Crossheads are large casings that are typically placed at the top of a window, doorway or large entryway. Made of lightweight, yet durable high-density polyurethane, crossheads are easy for anyone to install. Feel free to choose from an amazing selection of sizes and style that will suit your project needs.