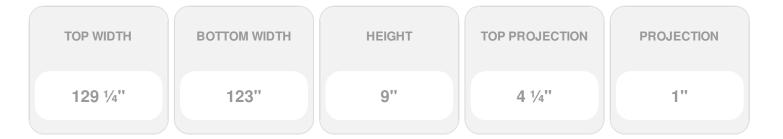

## **DESCRIPTION**

Keystone adds 2 1/2"H to the crosshead height for an overall height of 11 1/2"H

Remodelers, builders, and homeowners looking to enhance their next project by adding more curb appeal to the exterior of a home should consider crossheads. Crossheads are large casings that are typically placed at the top of a window, doorway or large entryway. Made of lightweight, yet durable high-density polyurethane, crossheads are easy for anyone to install. Feel free to choose from an amazing selection of sizes and style that will suit your project needs.