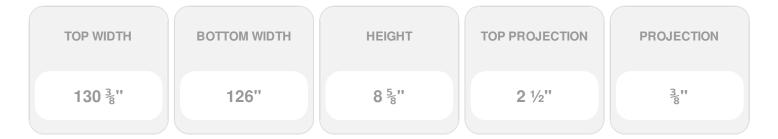

Item #: CRH09X126BE List Price: \$177.83 **\$128.86** (EACH) Save \$48.97 (27%)

Usually ships in 3-5 business days