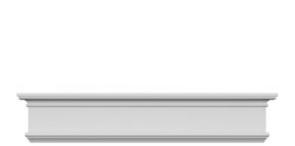

## **DESCRIPTION**

Remodelers, builders, and homeowners looking to enhance their next project by adding more curb appeal to the exterior of a home should consider crossheads. Crossheads are large casings that are typically placed at the top of a window, doorway or large entryway. Made of lightweight, yet durable high-density polyurethane, crossheads are easy for anyone to install. Feel free to choose from an amazing selection of sizes and style that will suit your project needs.