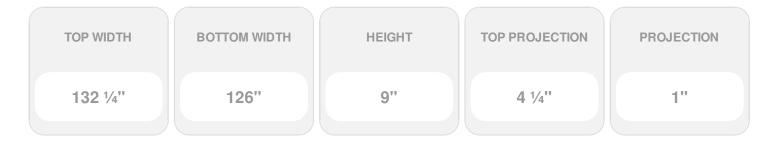

## **DESCRIPTION**

Keystone adds 2 1/2"H to the crosshead height for an overall height of 11 1/2"H

Remodelers, builders, and homeowners looking to enhance their next project by adding more curb appeal to the exterior of a home should consider crossheads. Crossheads are large casings that are typically placed at the top of a window, doorway or large entryway. Made of lightweight, yet durable high-density polyurethane, crossheads are easy for anyone to install. Feel free to choose from an amazing selection of sizes and style that will suit your project needs.