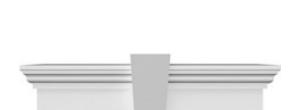

## **DESCRIPTION**

Keystone adds 2 1/2"H to the crosshead height for an overall height of 11 1/2"H

Remodelers, builders, and homeowners looking to enhance their next project by adding more curb appeal to the exterior of a home should consider crossheads. Crossheads are large casings that are typically placed at the top of a window, doorway or large entryway. Made of lightweight, yet durable high-density polyurethane, crossheads are easy for anyone to install. Feel free to choose from an amazing selection of sizes and style that will suit your project needs.