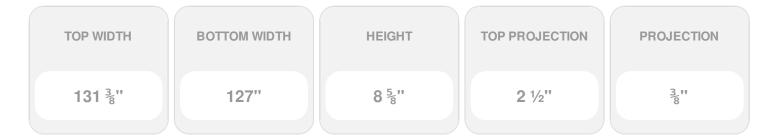

## **DESCRIPTION**

Remodelers, builders, and homeowners looking to enhance their next project by adding more curb appeal to the exterior of a home should consider crossheads. Crossheads are large casings that are typically placed at the top of a window, doorway or large entryway. Made of lightweight, yet durable high-density polyurethane, crossheads are easy for anyone to install. Feel free to choose from an amazing selection of sizes and style that will suit your project needs.