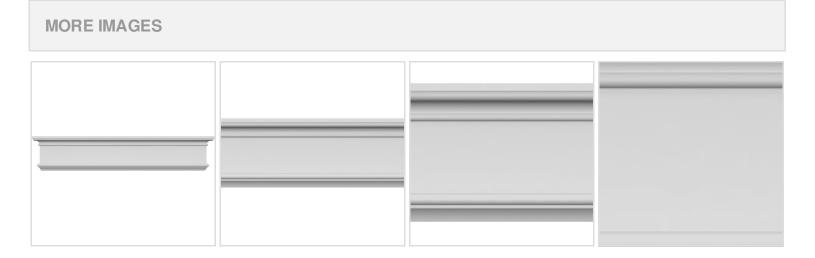

## **DESCRIPTION**

Remodelers, builders, and homeowners looking to enhance their next project by adding more curb appeal to the exterior of a home should consider crossheads. Crossheads are large casings that are typically placed at the top of a window, doorway or large entryway. Made of lightweight, yet durable high-density polyurethane, crossheads are easy for anyone to install. Feel free to choose from an amazing selection of sizes and style that will suit your project needs.