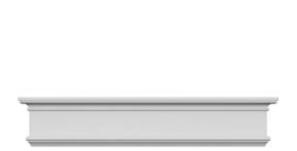

## **DESCRIPTION**

Remodelers, builders, and homeowners looking to enhance their next project by adding more curb appeal to the exterior of a home should consider crossheads. Crossheads are large casings that are typically placed at the top of a window, doorway or large entryway. Made of lightweight, yet durable high-density polyurethane, crossheads are easy for anyone to install. Feel free to choose from an amazing selection of sizes and style that will suit your project needs.