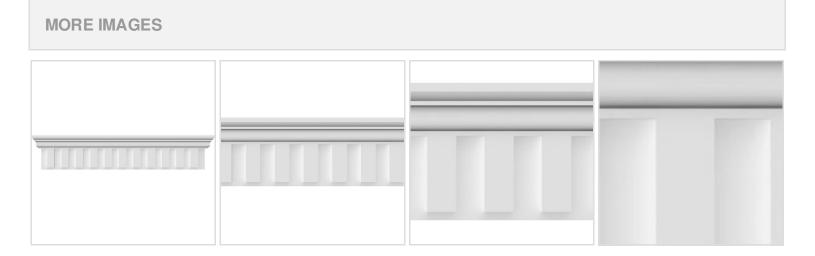

## **DESCRIPTION**

Remodelers, builders, and homeowners looking to enhance their next project by adding more curb appeal to the exterior of a home should consider crossheads. Crossheads are large casings that are typically placed at the top of a window, doorway or large entryway. Made of lightweight, yet durable high-density polyurethane, crossheads are easy for anyone to install. Feel free to choose from an amazing selection of sizes and style that will suit your project needs.