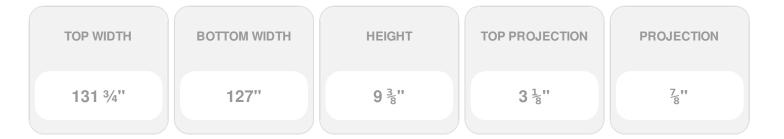

Item #: CRH09X127DE List Price: \$367.67 **\$266.43** (EACH) Save \$101.24 (27%)

Usually ships in 3-5 business days