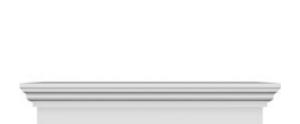

- Comes factory primed and ready to paint
- Easily install it with fully bonded adhesive or nails
- Perfect for exterior and interior applications
- Composed of high-density polyurethane, making it a durable yet lightweight product
- Impervious to natural elements
- Customize with keystones, pilasters and pediments for an extraordinary look
- This product qualifies for our Lowest Price Guarantee
- Order now and get our 30 day Price Protection

## **DESCRIPTION**

Remodelers, builders, and homeowners looking to enhance their next project by adding more curb appeal to the exterior of a home should consider crossheads. Crossheads are large casings that are typically placed at the top of a window, doorway or large entryway. Made of lightweight, yet durable high-density polyurethane, crossheads are easy for anyone to install. Feel free to choose from an amazing selection of sizes and style that will suit your project needs.