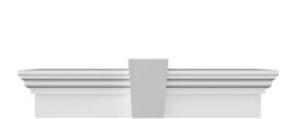

## **DESCRIPTION**

Keystone adds 2 1/2"H to the crosshead height for an overall height of 11 1/2"H

Remodelers, builders, and homeowners looking to enhance their next project by adding more curb appeal to the exterior of a home should consider crossheads. Crossheads are large casings that are typically placed at the top of a window, doorway or large entryway. Made of lightweight, yet durable high-density polyurethane, crossheads are easy for anyone to install. Feel free to choose from an amazing selection of sizes and style that will suit your project needs.