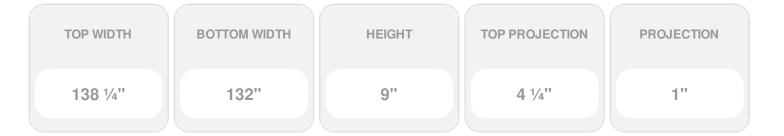

## **DESCRIPTION**

Remodelers, builders, and homeowners looking to enhance their next project by adding more curb appeal to the exterior of a home should consider crossheads. Crossheads are large casings that are typically placed at the top of a window, doorway or large entryway. Made of lightweight, yet durable high-density polyurethane, crossheads are easy for anyone to install. Feel free to choose from an amazing selection of sizes and style that will suit your project needs.