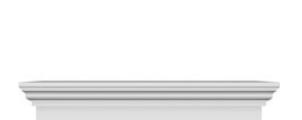

## **DESCRIPTION**

Remodelers, builders, and homeowners looking to enhance their next project by adding more curb appeal to the exterior of a home should consider crossheads. Crossheads are large casings that are typically placed at the top of a window, doorway or large entryway. Made of lightweight, yet durable high-density polyurethane, crossheads are easy for anyone to install. Feel free to choose from an amazing selection of sizes and style that will suit your project needs.