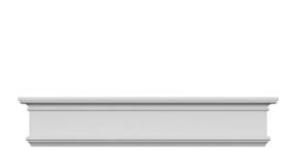

## **DESCRIPTION**

Remodelers, builders, and homeowners looking to enhance their next project by adding more curb appeal to the exterior of a home should consider crossheads. Crossheads are large casings that are typically placed at the top of a window, doorway or large entryway. Made of lightweight, yet durable high-density polyurethane, crossheads are easy for anyone to install. Feel free to choose from an amazing selection of sizes and style that will suit your project needs.