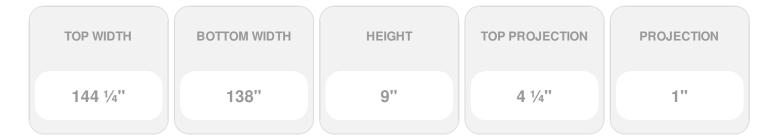

## **DESCRIPTION**

Keystone adds 2 1/2"H to the crosshead height for an overall height of 11 1/2"H

Remodelers, builders, and homeowners looking to enhance their next project by adding more curb appeal to the exterior of a home should consider crossheads. Crossheads are large casings that are typically placed at the top of a window, doorway or large entryway. Made of lightweight, yet durable high-density polyurethane, crossheads are easy for anyone to install. Feel free to choose from an amazing selection of sizes and style that will suit your project needs.