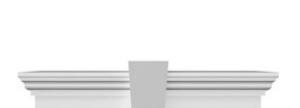

## **DESCRIPTION**

Keystone adds 2 1/2"H to the crosshead height for an overall height of 11 1/2"H

Remodelers, builders, and homeowners looking to enhance their next project by adding more curb appeal to the exterior of a home should consider crossheads. Crossheads are large casings that are typically placed at the top of a window, doorway or large entryway. Made of lightweight, yet durable high-density polyurethane, crossheads are easy for anyone to install. Feel free to choose from an amazing selection of sizes and style that will suit your project needs.