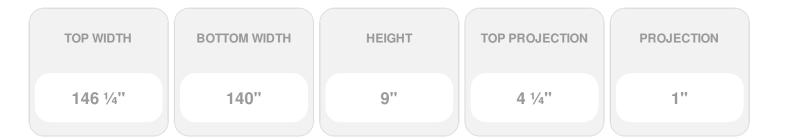

Item #: CRH09X140 List Price: \$188.85 **\$136.85** (EACH) Save \$52.00 (27%)

Usually ships in 3-5 business days