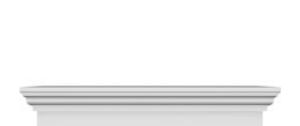

## **DESCRIPTION**

Remodelers, builders, and homeowners looking to enhance their next project by adding more curb appeal to the exterior of a home should consider crossheads. Crossheads are large casings that are typically placed at the top of a window, doorway or large entryway. Made of lightweight, yet durable high-density polyurethane, crossheads are easy for anyone to install. Feel free to choose from an amazing selection of sizes and style that will suit your project needs.