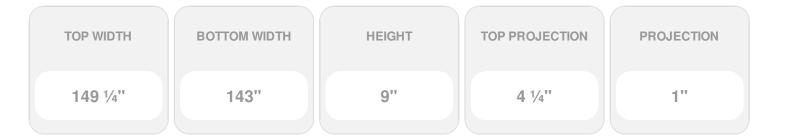

## **DESCRIPTION**

Keystone adds 2 1/2"H to the crosshead height for an overall height of 11 1/2"H

Remodelers, builders, and homeowners looking to enhance their next project by adding more curb appeal to the exterior of a home should consider crossheads. Crossheads are large casings that are typically placed at the top of a window, doorway or large entryway. Made of lightweight, yet durable high-density polyurethane, crossheads are easy for anyone to install. Feel free to choose from an amazing selection of sizes and style that will suit your project needs.