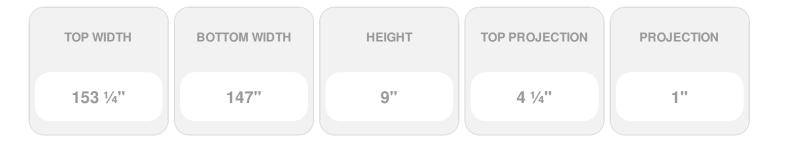

## **DESCRIPTION**

Keystone adds 2 1/2"H to the crosshead height for an overall height of 11 1/2"H

Remodelers, builders, and homeowners looking to enhance their next project by adding more curb appeal to the exterior of a home should consider crossheads. Crossheads are large casings that are typically placed at the top of a window, doorway or large entryway. Made of lightweight, yet durable high-density polyurethane, crossheads are easy for anyone to install. Feel free to choose from an amazing selection of sizes and style that will suit your project needs.